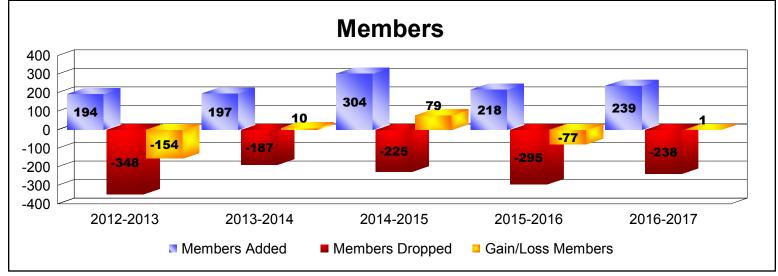

District 118 Y

As of June 2017 Cumulative

| Year      | New<br>Clubs | Dropped<br>Clubs | Gain/<br>Loss<br>Clubs | New<br>Members | Charter<br>Members | Reinstate<br>Members | Transfer<br>Members | Total<br>Member<br>Added | Total<br>Members<br>Dropped | Gain/<br>Loss<br>Members |
|-----------|--------------|------------------|------------------------|----------------|--------------------|----------------------|---------------------|--------------------------|-----------------------------|--------------------------|
| 2012-2013 | 1            | -5               | -4                     | 127            | 29                 | 7                    | 31                  | 194                      | -348                        | -154                     |
| 2013-2014 | 1            | -1               | 0                      | 149            | 31                 | 1                    | 16                  | 197                      | -187                        | 10                       |
| 2014-2015 | 2            | 0                | 2                      | 211            | 69                 | 10                   | 14                  | 304                      | -225                        | 79                       |
| 2015-2016 | 2            | -2               | 0                      | 140            | 60                 | 3                    | 15                  | 218                      | -295                        | -77                      |
| 2016-2017 | 1            | -4               | -3                     | 185            | 40                 | 3                    | 11                  | 239                      | -238                        | 1                        |
| Average   | 1            | -2               | -1                     | 162            | 46                 | 5                    | 17                  | 230                      | -259                        | -28                      |