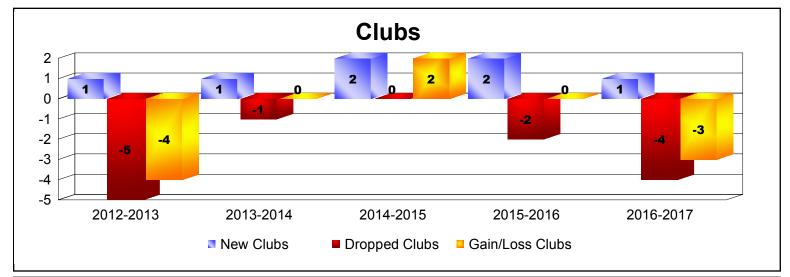

District 118 Y

As of June 2017 Cumulative

| Year      | New<br>Clubs | Dropped<br>Clubs | Gain/<br>Loss<br>Clubs | New<br>Members | Charter<br>Members | Reinstate<br>Members | Transfer<br>Members | Total<br>Member<br>Added | Total<br>Members<br>Dropped | Gain/<br>Loss<br>Members |
|-----------|--------------|------------------|------------------------|----------------|--------------------|----------------------|---------------------|--------------------------|-----------------------------|--------------------------|
| 2012-2013 | 1            | -5               | -4                     | 127            | 29                 | 7                    | 31                  | 194                      | -348                        | -154                     |
| 2013-2014 | 1            | -1               | 0                      | 149            | 31                 | 1                    | 16                  | 197                      | -187                        | 10                       |
| 2014-2015 | 2            | 0                | 2                      | 211            | 69                 | 10                   | 14                  | 304                      | -225                        | 79                       |
| 2015-2016 | 2            | -2               | 0                      | 140            | 60                 | 3                    | 15                  | 218                      | -295                        | -77                      |
| 2016-2017 | 1            | -4               | -3                     | 185            | 40                 | 3                    | 11                  | 239                      | -238                        | 1                        |
| Average   | 1            | -2               | -1                     | 162            | 46                 | 5                    | 17                  | 230                      | -259                        | -28                      |